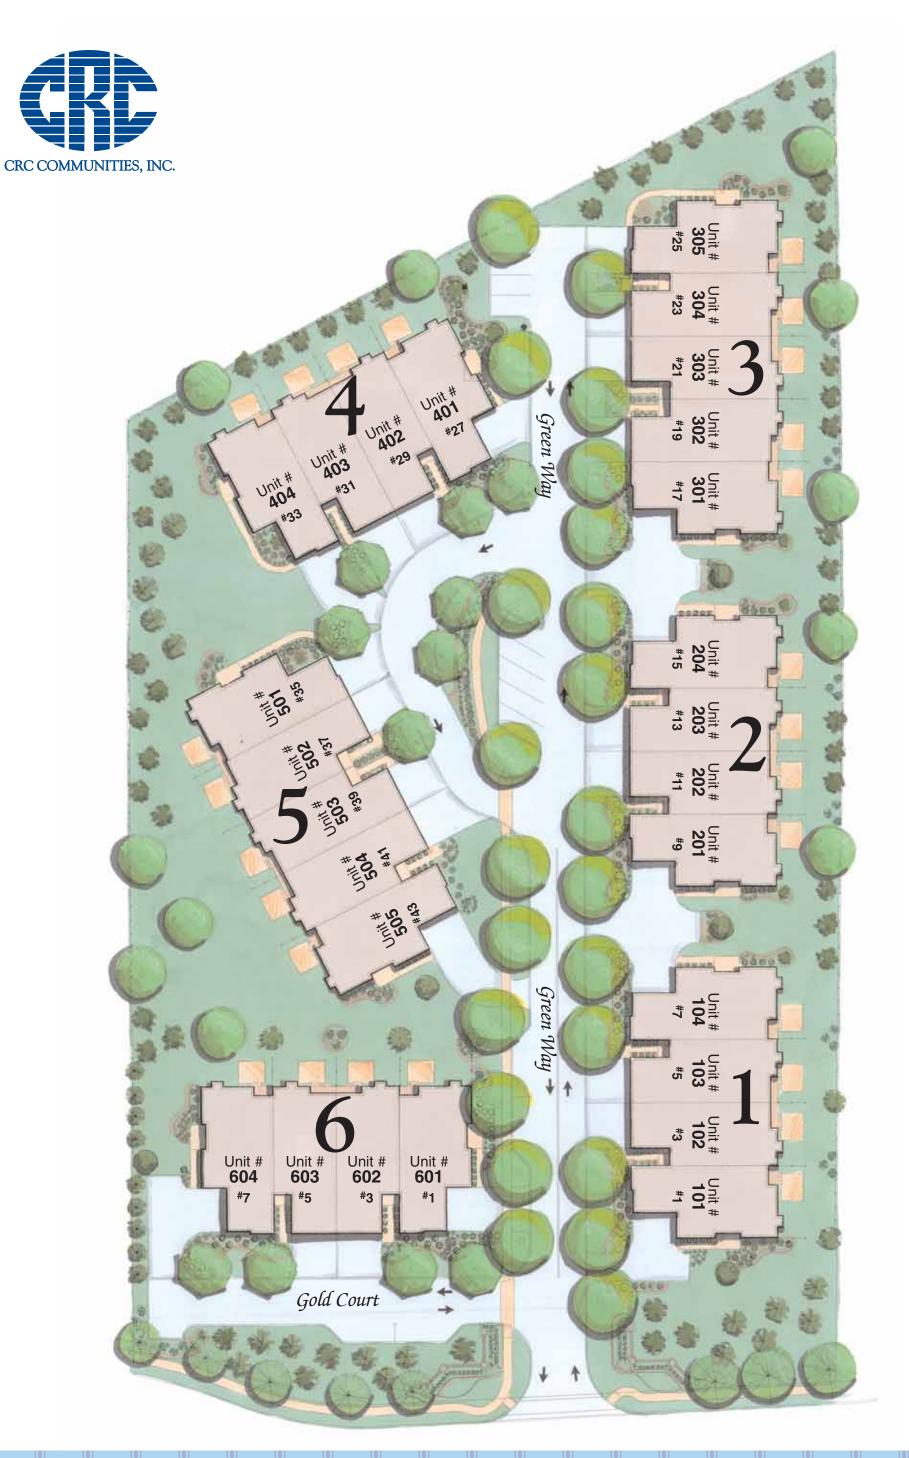

#### POWDER ROOM

Tile flooring

Exhaust fan

Kohler commode, pedestal sink and faucetDecorative mirror over pedestal sink

First Floor

CRC COMMUNITIES, INC.

| Unit #     |  |
|------------|------------|------------|------------|------------|--|
| <b>305</b> | <b>304</b> | <b>303</b> | <b>302</b> | <b>301</b> |  |
|            |            |            |            |            |  |