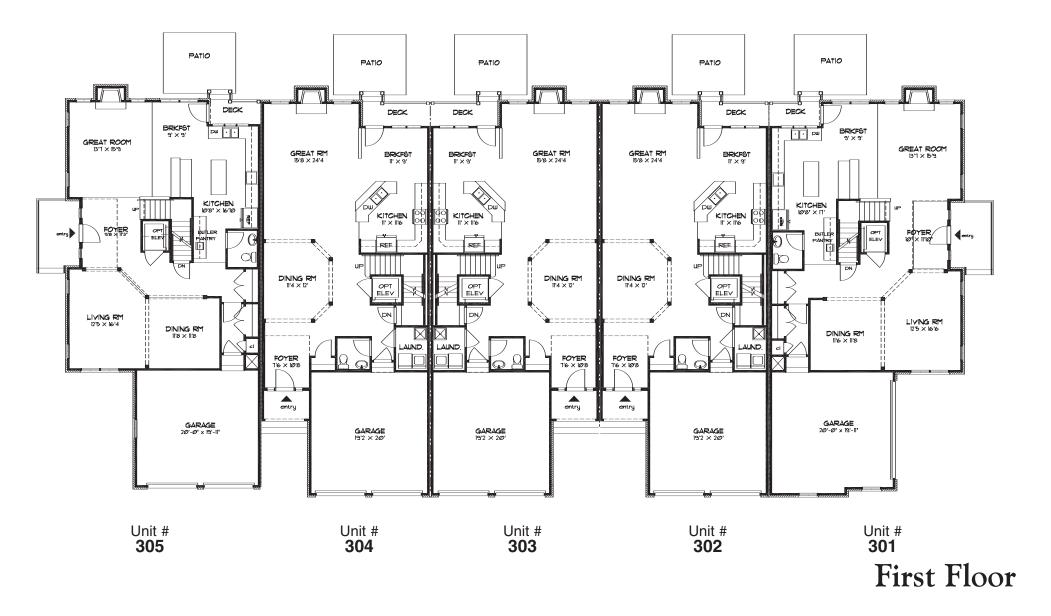

#### POWDER ROOM

Tile flooring

Exhaust fan

Kohler commode, pedestal sink and faucetDecorative mirror over pedestal sink

First Floor

CRC COMMUNITIES, INC.

| Unit #     |  |
|------------|------------|------------|------------|------------|--|
| <b>305</b> | <b>304</b> | <b>303</b> | <b>302</b> | <b>301</b> |  |
|            |            |            |            |            |  |