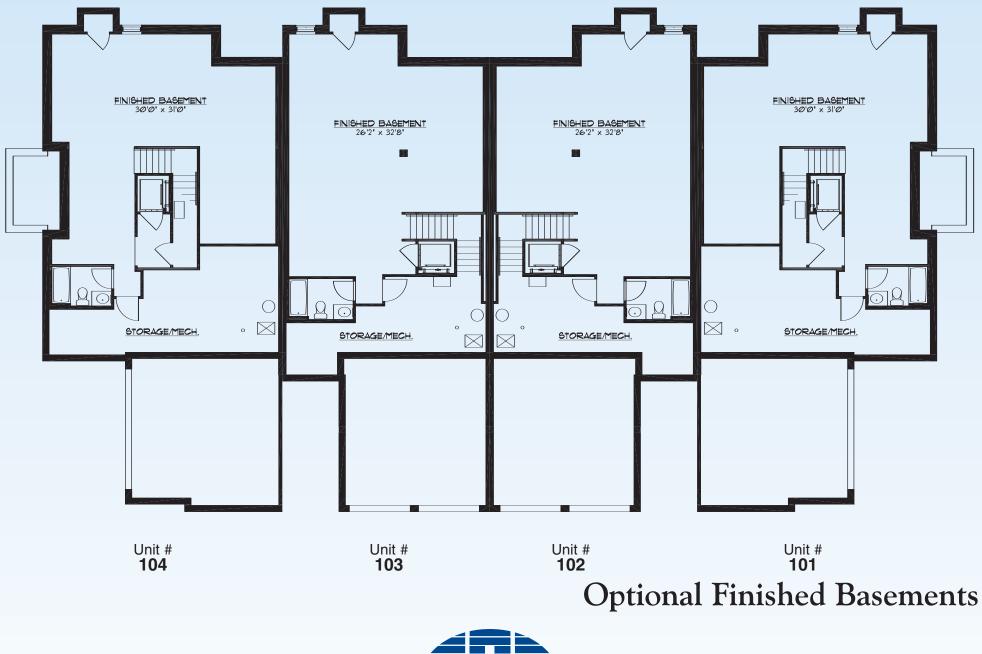

# **Optional Finished Basements**

First Floor

CRC COMMUNITIES, INC.

**Optional Finished Basements** 

First Floor

CRC COMMUNITIES, INC.