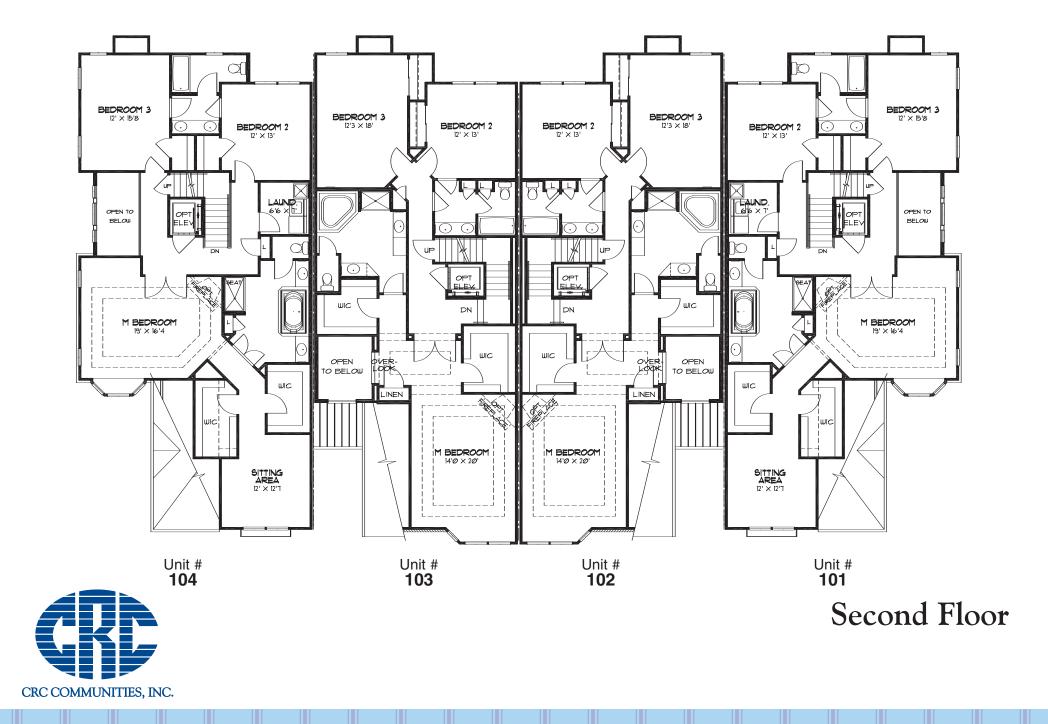

#### Strikingly Coordinated Interiors

- Spacious 3 bedroom townhomes with great room and Master sitting room (per plan)
- Optional Elevator
- Powder room on first floor
- · 2 spacious full baths on second floor
- Dramatic 9 foot ceilings on first floor
- 5 1/4" colonial base molding throughout first floor and upper hall
- 3 1/4" colonial casing throughout first floor and upper hall
- Decorative moldings on first floor including crown, chair rail and picture frame moldings
- Wall mounted utility sink in laundry room
- 20 Recessed lights
- Decorative columns (per plan)
- Spacious volume ceilings
- Decora rocker switches
- Quality carpeting in Master Suite and second floor bedrooms
- Impressive staircase with oak treads & handrails & painted balusters

CRC COMMUNITIES, INC.

- Full staircase to large attic storage area
- Gas fireplace with marble surround & hearth with skillfully crafted decorative mantle
- Raised panel, colonial, interior doors
- Oak hardwood flooring throughout first floor and upper hall
- · Closets with ventilated shelving
- Extraordinary 9 foot basement ceiling heights
- Optional fireplace in Master Bedroom