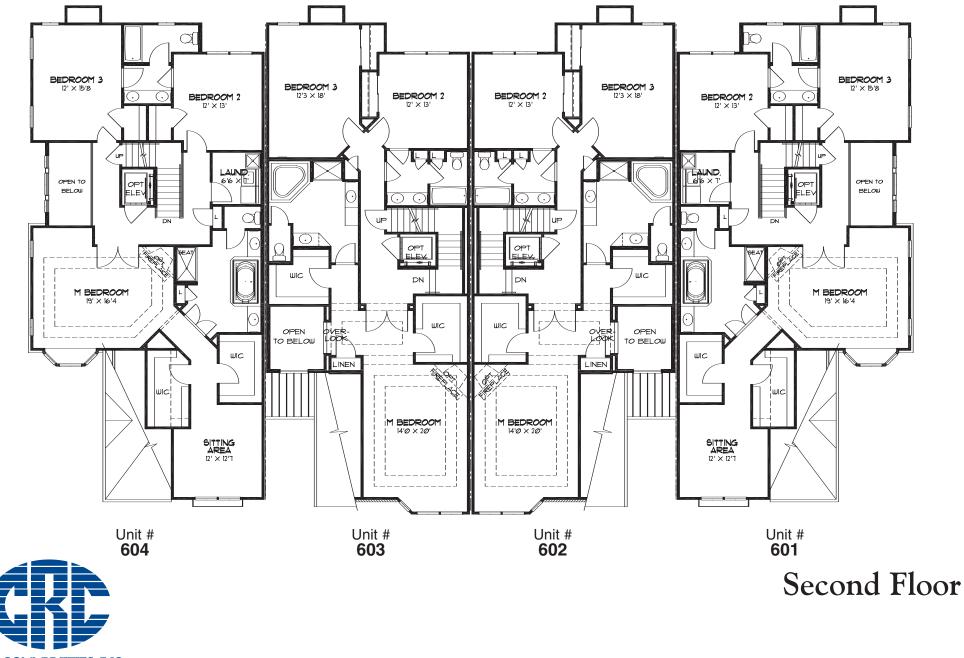

lish Secondary Baths

#### MÁIN BATH

- Designer Cabinetry
- · Stone countertops with undermount sinks
- · Coordinating tile floors & shower surround
- Kohler commode, sink, tub & faucets
- · Mirror above vanity
- Exhaust fan

#### POWDER ROOM

Tile flooring

Exhaust fan

Kohler commode, pedestal sink and faucetDecorative mirror over pedestal sink





First Floor













CRC COMMUNITIES, INC.











| Unit #     |  |
|------------|------------|------------|------------|------------|--|
| <b>305</b> | <b>304</b> | <b>303</b> | <b>302</b> | <b>301</b> |  |
|            |            |            |            |            |  |









# **Optional Finished Basements**







First Floor



CRC COMMUNITIES, INC.



















**Optional Finished Basements** 







First Floor



CRC COMMUNITIES, INC.