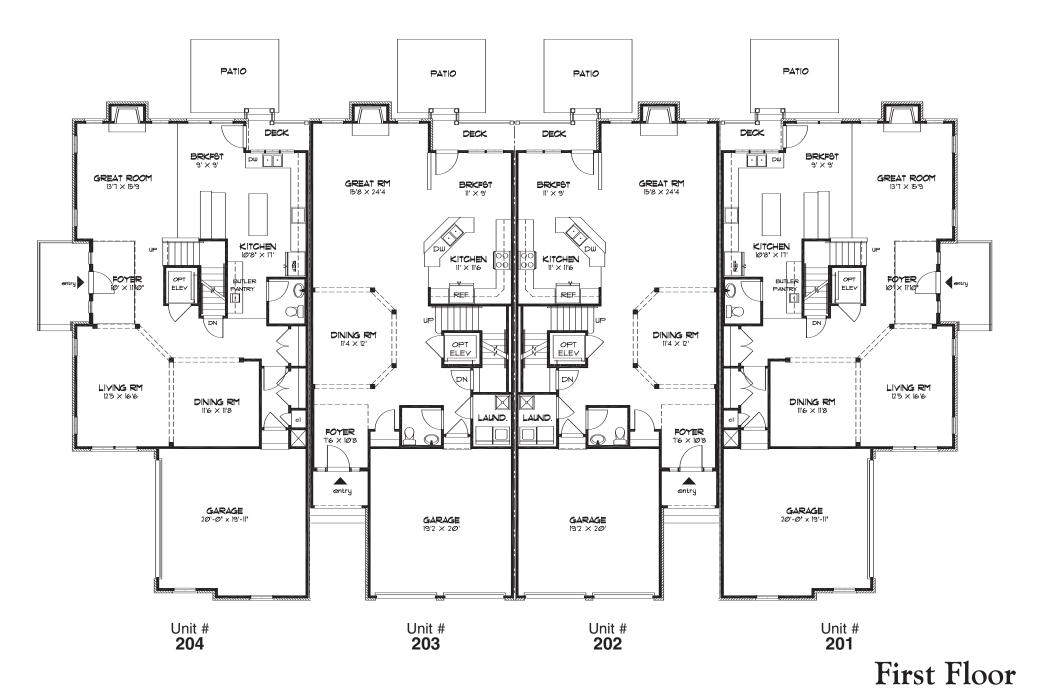

#### Eleganthy Designed Exteriors

- Colonially inspired brick & stucco design on front and sides of building
- GAF Premium Designer Shingle Roof Collection
- Landscaping with sod, sprinklers and plantings throughout the community
- · Seamless aluminum downspouts and gutters
- Mahogany Collection Insulated Fiberglass entrance door
- · Designer lighting at front and rear entrances
- · GFI Electrical outlets in front and rear of home
- · 2 Frost free hosebibs front and rear
- · Paver walkways from entrance door to driveway
- Deck and paver patio (per plan)
- Belgium block driveway curbing
- Paved driveway

#### Extraordinary Construction, Comfort & Convenience

- 10 year homeowners warranty
- Poured concrete foundation
- Wood frame construction
- · Plywood sheathing

All renderings, floor plans, maps, specifications and dimensions are believed to be correct at time of publication, accuracy cannot be guaranteed. All drawings are artists interpretations and are not exact replicas of the dwelling or their surroundings. CRC Communities, Inc. can, at any time and without prior notice, change its manufacturers, contractors or standard features. Optional items indicated are available at an additional cost. This brochure is for illustrative purposes only and not part of a legal contract. See Representative for details.