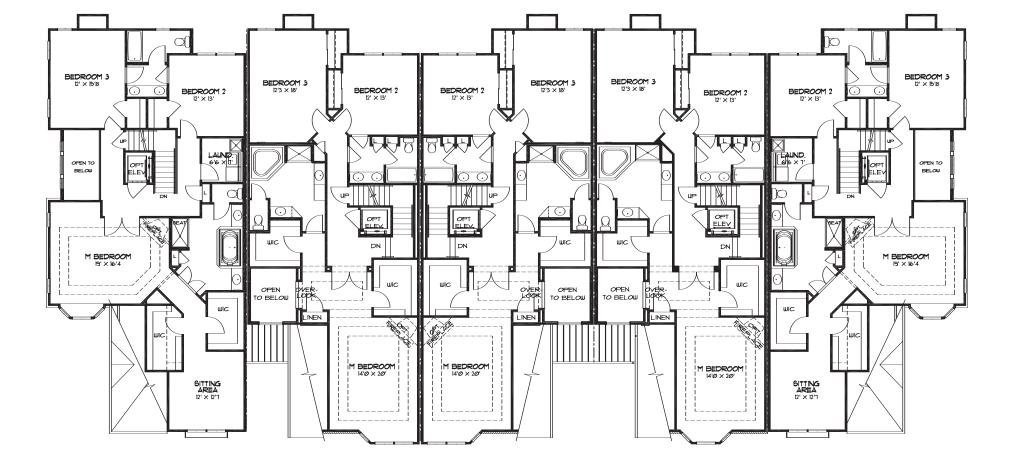

#### Strikingly Coordinated Interiors

- Spacious 3 bedroom townhomes with great room and Master sitting room (per plan)
- Optional Elevator
- Powder room on first floor
- · 2 spacious full baths on second floor
- Dramatic 9 foot ceilings on first floor
- 5 1/4" colonial base molding throughout first floor and upper hall
- 3 1/4" colonial casing throughout first floor and upper hall
- Decorative moldings on first floor including crown, chair rail and picture frame moldings
- Wall mounted utility sink in laundry room
- 20 Recessed lights
- Decorative columns (per plan)
- Spacious volume ceilings
- Decora rocker switches
- Quality carpeting in Master Suite and second floor bedrooms
- Impressive staircase with oak treads & handrails & painted balusters

CRC COMMUNITIES, INC.

- Full staircase to large attic storage area
- Gas fireplace with marble surround & hearth with skillfully crafted decorative mantle
- Raised panel, colonial, interior doors
- Oak hardwood flooring throughout first floor and upper hall
- · Closets with ventilated shelving
- Extraordinary 9 foot basement ceiling heights
- Optional fireplace in Master Bedroom