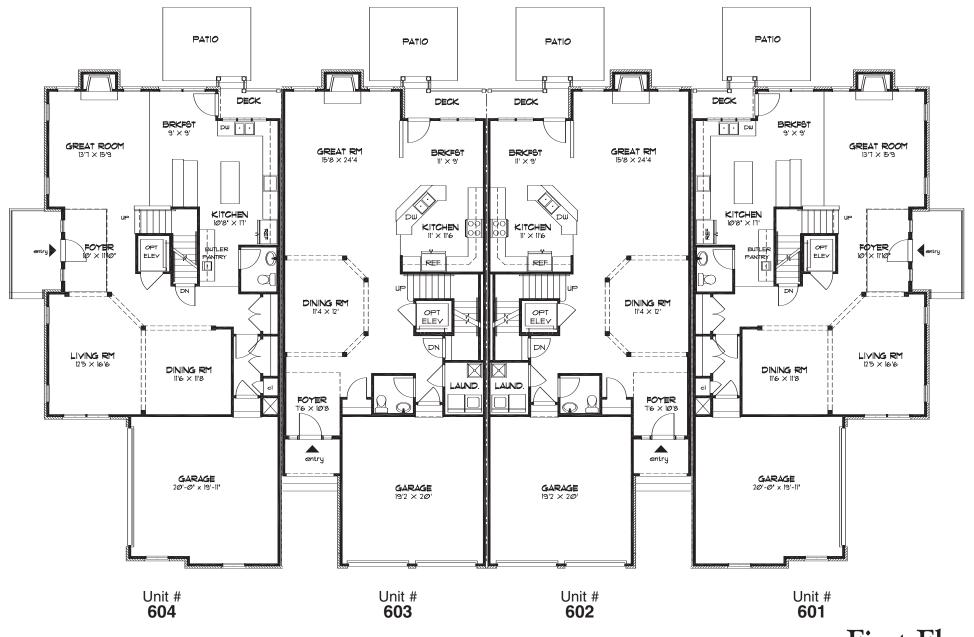

#### POWDER ROOM

Tile flooring

Exhaust fan

Kohler commode, pedestal sink and faucetDecorative mirror over pedestal sink

First Floor

CRC COMMUNITIES, INC.

| Unit #     |  |
|------------|------------|------------|------------|------------|--|
| <b>305</b> | <b>304</b> | <b>303</b> | <b>302</b> | <b>301</b> |  |
|            |            |            |            |            |  |