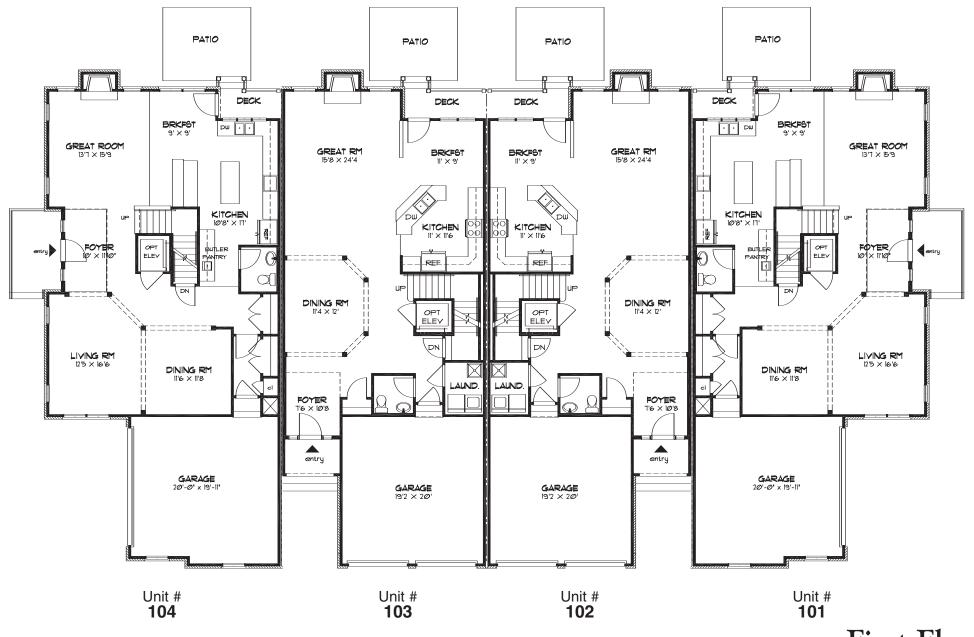

#### POWDER ROOM

Tile flooring

Exhaust fan

Kohler commode, pedestal sink and faucetDecorative mirror over pedestal sink

First Floor

CRC COMMUNITIES, INC.

| Unit #     |  |
|------------|------------|------------|------------|------------|--|
| <b>305</b> | <b>304</b> | <b>303</b> | <b>302</b> | <b>301</b> |  |
|            |            |            |            |            |  |