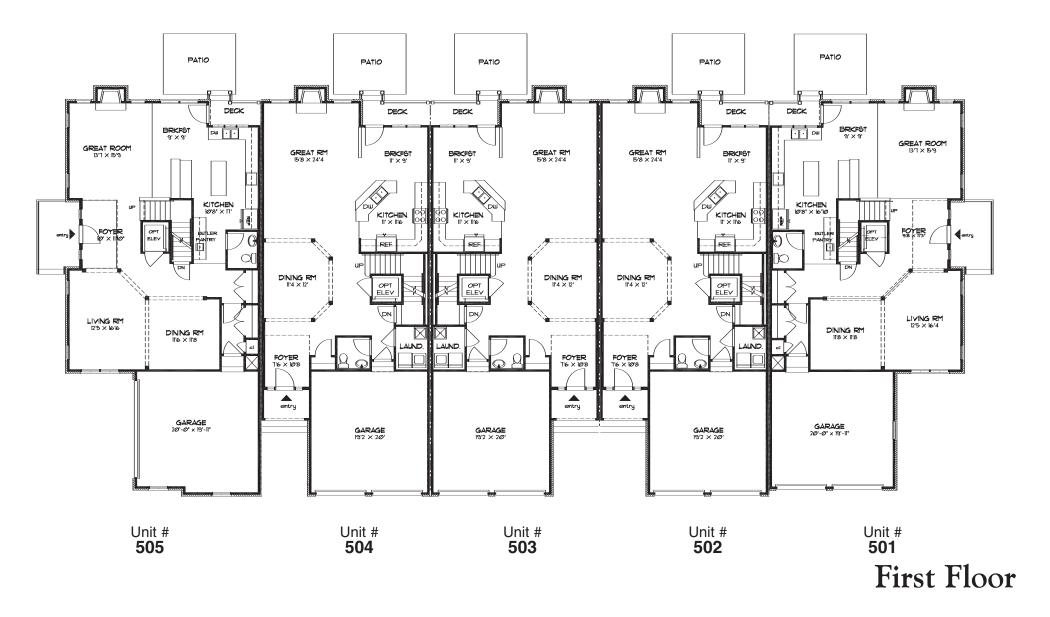

#### POWDER ROOM

Tile flooring

Exhaust fan

Kohler commode, pedestal sink and faucetDecorative mirror over pedestal sink

First Floor

CRC COMMUNITIES, INC.

| Unit #     |  |
|------------|------------|------------|------------|------------|--|
| <b>305</b> | <b>304</b> | <b>303</b> | <b>302</b> | <b>301</b> |  |
|            |            |            |            |            |  |