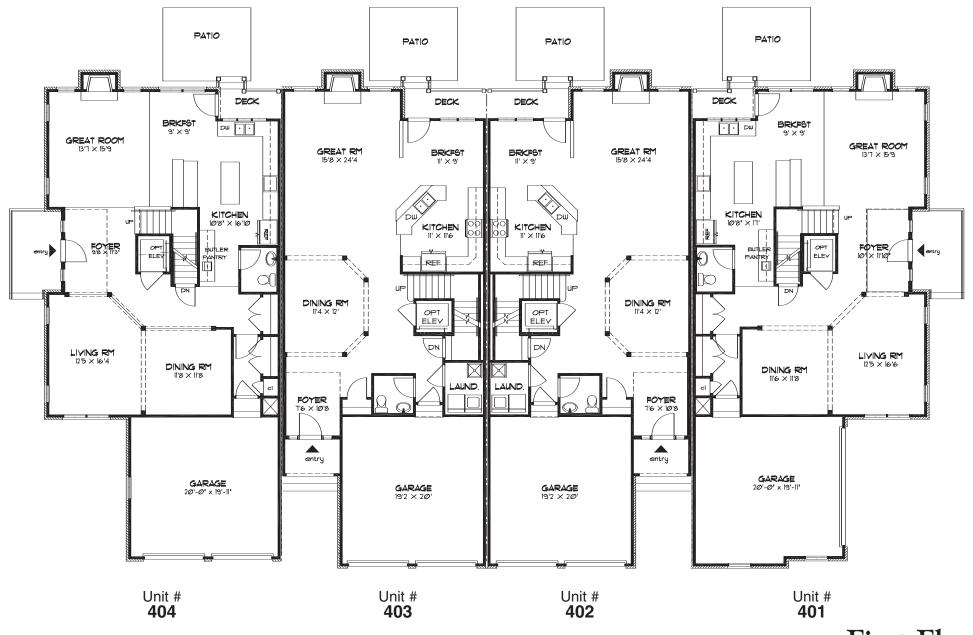

#### POWDER ROOM

Tile flooring

Exhaust fan

Kohler commode, pedestal sink and faucetDecorative mirror over pedestal sink

First Floor

CRC COMMUNITIES, INC.

| Unit #     |  |
|------------|------------|------------|------------|------------|--|
| <b>305</b> | <b>304</b> | <b>303</b> | <b>302</b> | <b>301</b> |  |
|            |            |            |            |            |  |