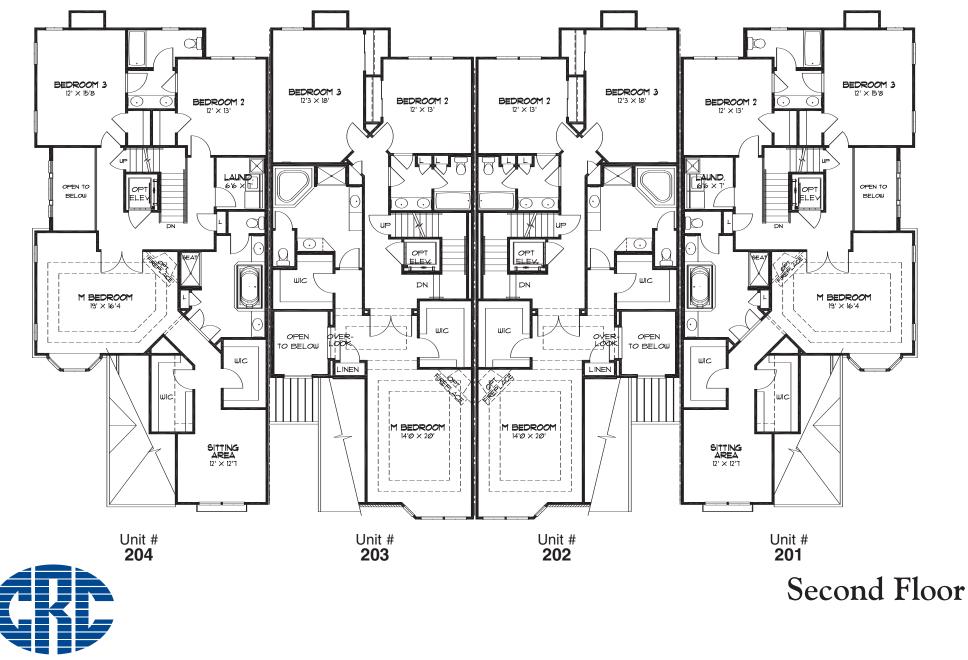

#### Strikingly Coordinated Interiors

- Spacious 3 bedroom townhomes with great room and Master sitting room (per plan)
- Optional Elevator
- Powder room on first floor
- · 2 spacious full baths on second floor
- Dramatic 9 foot ceilings on first floor
- 5 1/4" colonial base molding throughout first floor and upper hall
- 3 1/4" colonial casing throughout first floor and upper hall
- Decorative moldings on first floor including crown, chair rail and picture frame moldings
- Wall mounted utility sink in laundry room
- 20 Recessed lights
- Decorative columns (per plan)
- Spacious volume ceilings
- Decora rocker switches
- Quality carpeting in Master Suite and second floor bedrooms
- Impressive staircase with oak treads & handrails & painted balusters

CRC COMMUNITIES, INC.

- Full staircase to large attic storage area
- Gas fireplace with marble surround & hearth with skillfully crafted decorative mantle
- Raised panel, colonial, interior doors
- Oak hardwood flooring throughout first floor and upper hall
- · Closets with ventilated shelving
- Extraordinary 9 foot basement ceiling heights
- Optional fireplace in Master Bedroom